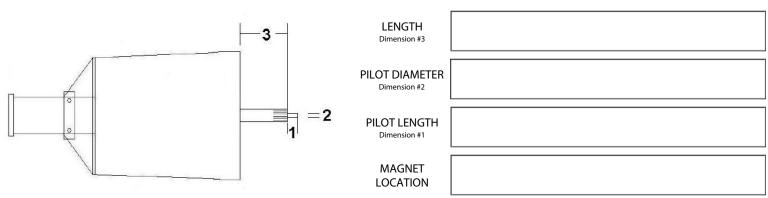

## **INPUT SHAFT ORDER FORM** Date: **Ordered By** Company: Address: State/Province: Liberty's High Performance Products, Inc. Zip/Postal Code: 41775 Production Drive Harrison Township, MI Phone: ÙSA 48045 Email: Phone: 586-469-1140 Email: info@libertysgears.com Contact Name: www.libertysgears.com **Deliver To** Company: Address: State/Province: Zip/Postal Code: Phone: Email: Contact Name: **INPUT/TRANS MODEL INPUT SPLINE** 1-3/8" BIG FORD 10-SPLINE **EXTREME** 3-LUG 1-1/16" FORD 10-SPLINE $\prod z$ 1-1/8" GM 26-SPLINE NON-EQUALIZER APPLICATION 1-3/16" CHRYSLER 18-SPLINE SPECIFY BELOW: RB 26-SPLINE RB 24-SPLINE ☐ OTHER LENGTH 3 -Dimension #3